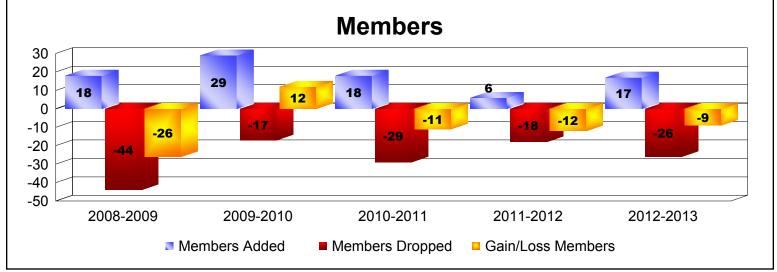

MBR0065 Page 1 of 2 9/12/2013 11:21:30AM

District A 4 QUEBEC As of June 2013 Cumulative

| Year      | New<br>Clubs | Dropped<br>Clubs | Gain/<br>Loss<br>Clubs | New<br>Members | Charter<br>Members | Reinstate<br>Members | Transfer<br>Members | Total<br>Member<br>Added | Total<br>Members<br>Dropped | Gain/<br>Loss<br>Members |
|-----------|--------------|------------------|------------------------|----------------|--------------------|----------------------|---------------------|--------------------------|-----------------------------|--------------------------|
| 2008-2009 | 0            | 0                | 0                      | 16             | 0                  | 2                    | 0                   | 18                       | -44                         | -26                      |
| 2009-2010 | 0            | 0                | 0                      | 27             | 0                  | 2                    | 0                   | 29                       | -17                         | 12                       |
| 2010-2011 | 0            | 0                | 0                      | 16             | 0                  | 2                    | 0                   | 18                       | -29                         | -11                      |
| 2011-2012 | 0            | 0                | 0                      | 6              | 0                  | 0                    | 0                   | 6                        | -18                         | -12                      |
| 2012-2013 | 0            | 0                | 0                      | 13             | 0                  | 0                    | 4                   | 17                       | -26                         | -9                       |
| Average   | 0            | 0                | 0                      | 16             | 0                  | 1                    | 1                   | 18                       | -27                         | -9                       |