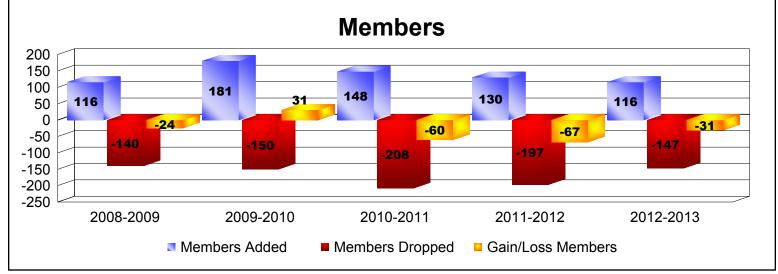

District A 4 ONTARIO

As of June 2013 Cumulative

| Year      | New<br>Clubs | Dropped<br>Clubs | Gain/<br>Loss<br>Clubs | New<br>Members | Charter<br>Members | Reinstate<br>Members | Transfer<br>Members | Total<br>Member<br>Added | Total<br>Members<br>Dropped | Gain/<br>Loss<br>Members |
|-----------|--------------|------------------|------------------------|----------------|--------------------|----------------------|---------------------|--------------------------|-----------------------------|--------------------------|
| 2008-2009 | 0            | 0                | 0                      | 103            | 0                  | 1                    | 12                  | 116                      | -140                        | -24                      |
| 2009-2010 | 1            | -1               | 0                      | 123            | 41                 | 9                    | 8                   | 181                      | -150                        | 31                       |
| 2010-2011 | 0            | -1               | -1                     | 134            | 0                  | 11                   | 3                   | 148                      | -208                        | -60                      |
| 2011-2012 | 0            | -3               | -3                     | 114            | 0                  | 8                    | 8                   | 130                      | -197                        | -67                      |
| 2012-2013 | 0            | 0                | 0                      | 101            | 0                  | 4                    | 11                  | 116                      | -147                        | -31                      |
| Average   | 0            | -1               | -1                     | 115            | 8                  | 7                    | 8                   | 138                      | -168                        | -30                      |