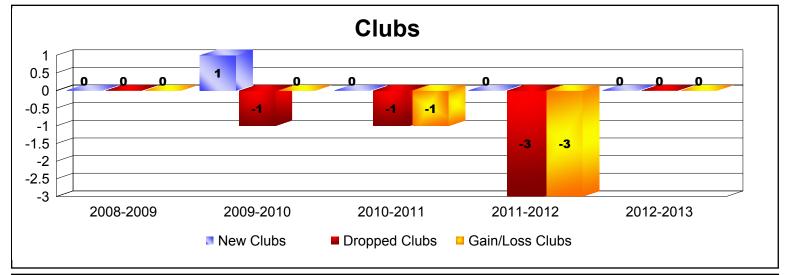

District A 4 ONTARIO

As of June 2013 Cumulative

| Year      | New<br>Clubs | Dropped<br>Clubs | Gain/<br>Loss<br>Clubs | New<br>Members | Charter<br>Members | Reinstate<br>Members | Transfer<br>Members | Total<br>Member<br>Added | Total<br>Members<br>Dropped | Gain/<br>Loss<br>Members |
|-----------|--------------|------------------|------------------------|----------------|--------------------|----------------------|---------------------|--------------------------|-----------------------------|--------------------------|
| 2008-2009 | 0            | 0                | 0                      | 103            | 0                  | 1                    | 12                  | 116                      | -140                        | -24                      |
| 2009-2010 | 1            | -1               | 0                      | 123            | 41                 | 9                    | 8                   | 181                      | -150                        | 31                       |
| 2010-2011 | 0            | -1               | -1                     | 134            | 0                  | 11                   | 3                   | 148                      | -208                        | -60                      |
| 2011-2012 | 0            | -3               | -3                     | 114            | 0                  | 8                    | 8                   | 130                      | -197                        | -67                      |
| 2012-2013 | 0            | 0                | 0                      | 101            | 0                  | 4                    | 11                  | 116                      | -147                        | -31                      |
| Average   | 0            | -1               | -1                     | 115            | 8                  | 7                    | 8                   | 138                      | -168                        | -30                      |